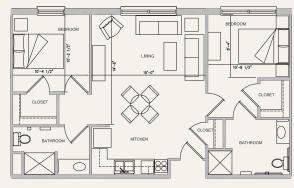

**AMENITIES AND FEATURES**

Rutland Place offers Independent Living Services and Amenities that create an enriching and active Lifestyle of a Lifetime.

- Restaurant Style Dining
- Housekeeping and Flat Linen Service
- Scheduled Transportation
- Full Life Enrichment Program Offering Social, Cultural and Recreational Opportunities
- Maintenance
- 24 Hour Staff on Site
- Emergency Call System
- All Utilities (except telephone)
- Cable TV

### In addition Rutland Place features:

- Great Room with Fireplace
- Fully Equipped Exercise Room
- On Site MovieTheatre
- Internet Cafe
- Activity and Craft Rooms
- Multi-purpose Rooms for Events and Meetings with Your Clubs
- Guest Rooms for Visiting Family and Friends
- Beauty and Barber Salon



# 

### 1 Bedroom Deluxe \$



### 2 Bedroom/2 Bath \$



additional floor plans are available