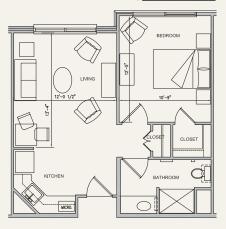

enlivening lifestyle.

### **AMENITIES AND FEATURES**

Rutland Place offers Independent Living Services and Amenities that create an enriching and active Lifestyle of a Lifetime.

- Restaurant Style Dining
- Housekeeping and Flat Linen Service
- Scheduled Transportation
- Full Life Enrichment Program Offering Social, Cultural and Recreational Opportunities
- Maintenance
- 24 Hour Staff on Site
- Emergency Call System
- All Utilities (except telephone)
- Cable TV

### In addition Rutland Place features:

- Great Room with Fireplace
- Fully Equipped Exercise Room
- On Site MovieTheatre
- Internet Cafe
- Activity and Craft Rooms
- Multi-purpose Rooms for Events and Meetings with Your Clubs
- Guest Rooms for Visiting Family and Friends
- Beauty and Barber Salon



# 

### 1 Bedroom Deluxe \$



### 2 Bedroom/2 Bath \$



additional floor plans are available